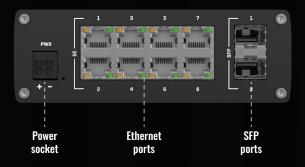

## HARDWARE

| Power connector             | 2-pin industrial DC power socket                                                 |
|-----------------------------|----------------------------------------------------------------------------------|
| Input voltage range         | 7-57 VDC                                                                         |
| Power consumption           | Idle: 1.03 W, Max: 3.71W                                                         |
| Ethernet                    | 8 x 10/100/1000 Mbps Ethernet ports                                              |
| SFP                         | 2 x SFP ports for Optical interfaces                                             |
| IEEE 802.3 series standards | 802.3i, 802.3u, 802.3ab, 802.3x, 802.3az                                         |
| Status LEDs                 | 16 x Ethernet, 1 x Power, 2 x SFP activity                                       |
| Ingress protection rating   | IP30                                                                             |
| Operating temperature       | -40 °C to 75 °C                                                                  |
| Housing                     | Aluminum housing with wall or DIN rail mounting options and grounding capability |
| Dimensions                  | 132 x 44.2 x 95.1 mm                                                             |
| Weight                      | 500 g                                                                            |
| Installation                | Desktop, wall or DIN rail mountable (additional kit needed)                      |
|                             |                                                                                  |

FRONT VIEW

**BACK VIEW** 