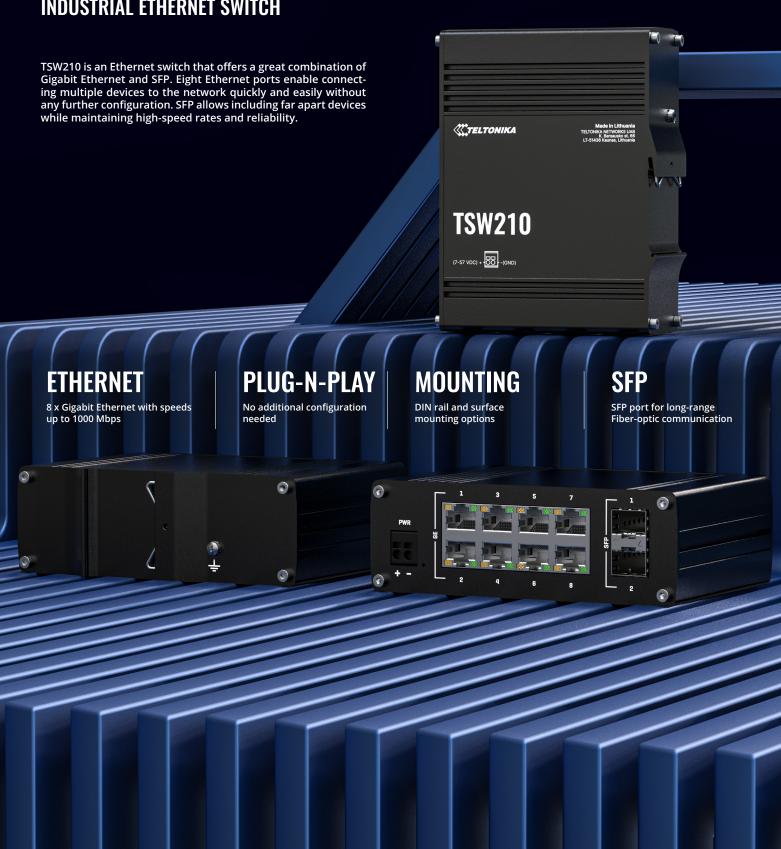

## HARDWARE

| Power connector             | 2-pin industrial DC power socket                                                 |
|-----------------------------|----------------------------------------------------------------------------------|
| Input voltage range         | 7-57 VDC                                                                         |
| Power consumption           | Idle: 1.03 W, Max: 3.71W                                                         |
| Ethernet                    | 8 x 10/100/1000 Mbps Ethernet ports                                              |
| SFP                         | 2 x SFP ports for Optical interfaces                                             |
| IEEE 802.3 series standards | 802.3i, 802.3u, 802.3ab, 802.3x, 802.3az                                         |
| Status LEDs                 | 16 x Ethernet, 1 x Power, 2 x SFP activity                                       |
| Ingress protection rating   | IP30                                                                             |
| Operating temperature       | -40 °C to 75 °C                                                                  |
| Housing                     | Aluminum housing with wall or DIN rail mounting options and grounding capability |
| Dimensions                  | 132 x 44.2 x 95.1 mm                                                             |
| Weight                      | 500 g                                                                            |
| Installation                | Desktop, wall or DIN rail mountable (additional kit needed)                      |
|                             |                                                                                  |

FRONT VIEW

**BACK VIEW** 