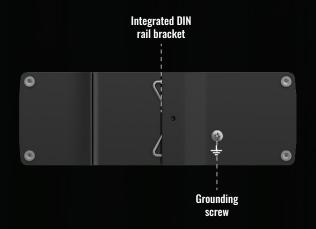

## HARDWARE

| Power connector             | 2-pin industrial DC power socket                                                 |
|-----------------------------|----------------------------------------------------------------------------------|
| Input voltage range         | 7-57 VDC                                                                         |
| Power consumption           | Idle: 1.03 W, Max: 3.71W                                                         |
| Ethernet                    | 8 x 10/100/1000 Mbps Ethernet ports                                              |
| SFP                         | 2 x SFP ports for Optical interfaces                                             |
| IEEE 802.3 series standards | 802.3i, 802.3u, 802.3ab, 802.3x, 802.3az                                         |
| Status LEDs                 | 16 x Ethernet, 1 x Power, 2 x SFP activity                                       |
| Ingress protection rating   | IP30                                                                             |
| Operating temperature       | -40 °C to 75 °C                                                                  |
| Housing                     | Aluminum housing with wall or DIN rail mounting options and grounding capability |
| Dimensions                  | 132 x 44.2 x 95.1 mm                                                             |
| Weight                      | 500 g                                                                            |
| Installation                | Desktop, wall or DIN rail mountable (additional kit needed)                      |
|                             |                                                                                  |